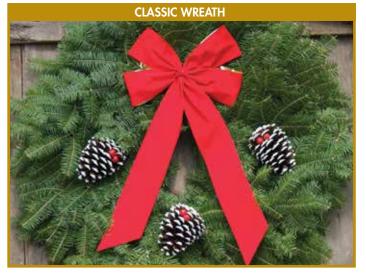

The generous gold backed velveteen bow and white tipped/ glittered pine cones laced with cheery red jingle bells for these Classic Holiday Decorations have made them a Holiday Tradition for generations!