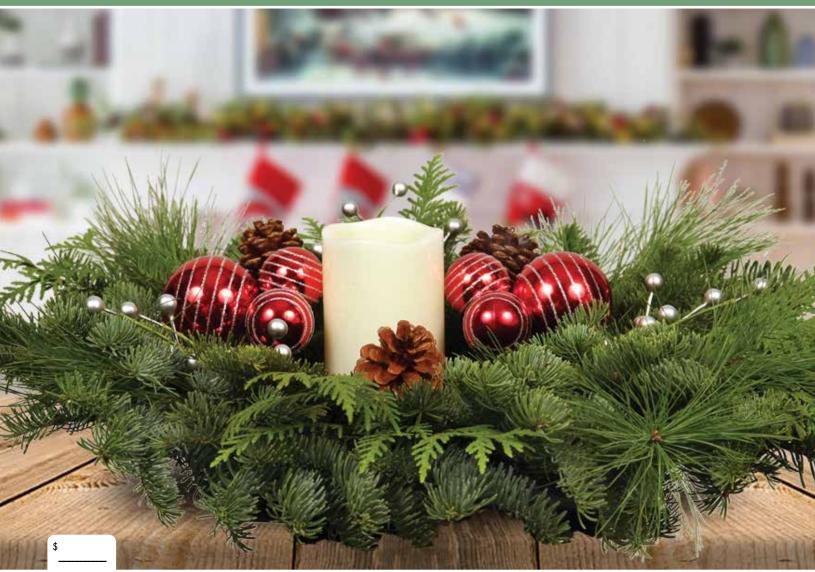

#### THE CANDLELIT CENTERPIECE (with LED candle)

#### .. around which friends & family gather for the Holidays!

This seasonal centerpiece, as pictured, is bursting with naturally scented mixed evergreens which stay fresh and moist from the floral foam base. The festive decorations are certain to delight your guests and lend a joyful air to your Holiday Celebrations!

#### LED WAX CANDLE

This high quality LED candle is perfectly safe for use, centered within your centerpieces bed of fresh evergreens - and can be used in a variety of applications throughout the year. Powered with 3 - AAA batteries (not included), the candles' timer stays lit for 6 hours, turns off, and then turns on again 18 hours later.