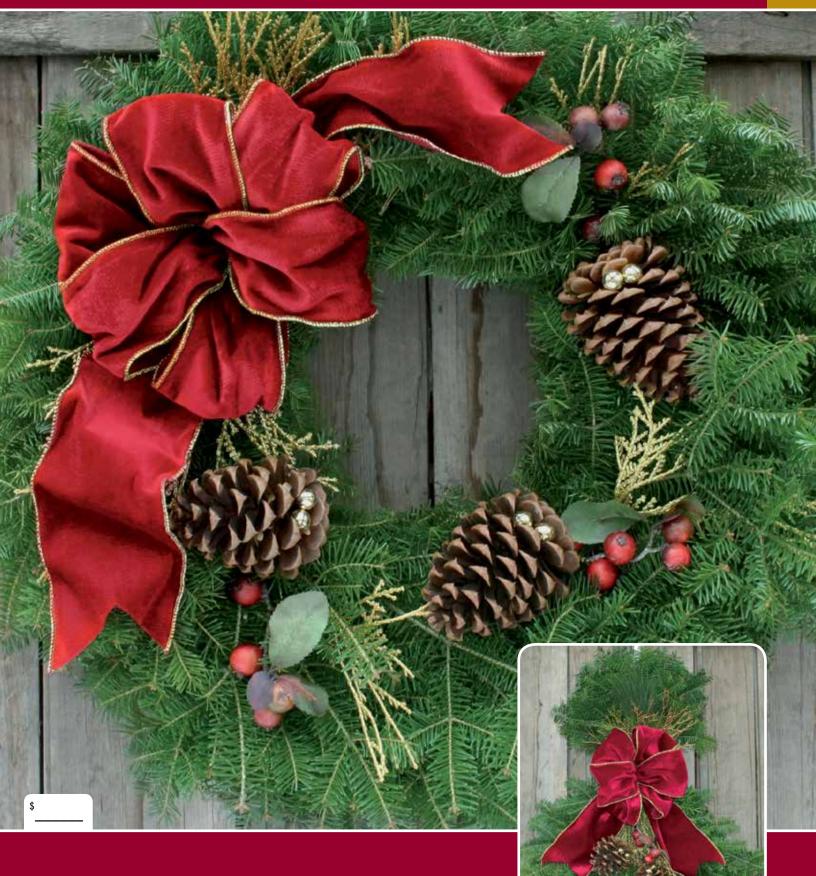

The elegant gold trimmed, wired fabric bow centerpieces this lovely wreath as a truly stunning Holiday Decoration. The faux cranberry picks and large pine cones laced with gold jingle bells complete the exquisite look of this popular Christmas Wreath and Door Spray!