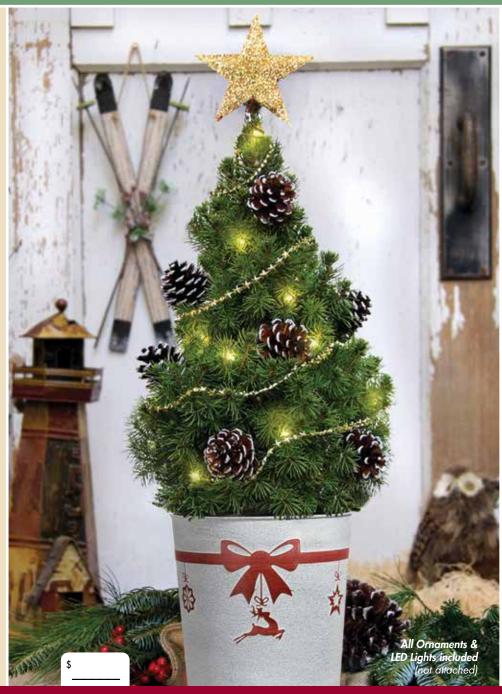

#### 22" Table Top Christmas Tree

This Table Top Christmas Tree is perfect for:

Children's Rooms

6

- Home Entryways
- Office Settings
- Senior Apartments
- And more...

This Dwarf Alberta Spruce tree arrives with seven frosted and glittered pine cones, a gold-star garland, a star 'Tree Topper' and an LED Light Set. All the trimmings are included with the tree for fun, easy decorating.

The custom designed LED, battery operated light set (see below) adds just the right amount of twinkle to this festive Table Top Christmas Tree.

These nursery grown Dwarf Alberta Spruce Trees are about 22" tall. They will remain fresh through the holidays with regular watering as per the care instructions which accompany each tree. These trees can be planted outdoors after the holidays to enjoy for years to come!