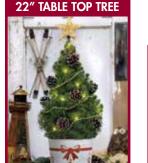

#### 22" Table Top Christmas Tree

This Table Top Christmas Tree is perfect for:

Children's Rooms

6

- Home Entryways
- Office Settings
- Senior Apartments
- And more...

This Dwarf Alberta Spruce tree arrives with seven frosted and glittered pine cones, a gold-star garland, a star 'Tree Topper' and an LED Light Set. All the trimmings are included with the tree for fun, easy decorating.

The custom designed LED, battery operated light set (see below) adds just the right amount of twinkle to this festive Table Top Christmas Tree.

These nursery grown Dwarf Alberta Spruce Trees are about 22" tall. They will remain fresh through the holidays with regular watering as per the care instructions which accompany each tree. These trees can be planted outdoors after the holidays to enjoy for years to come!