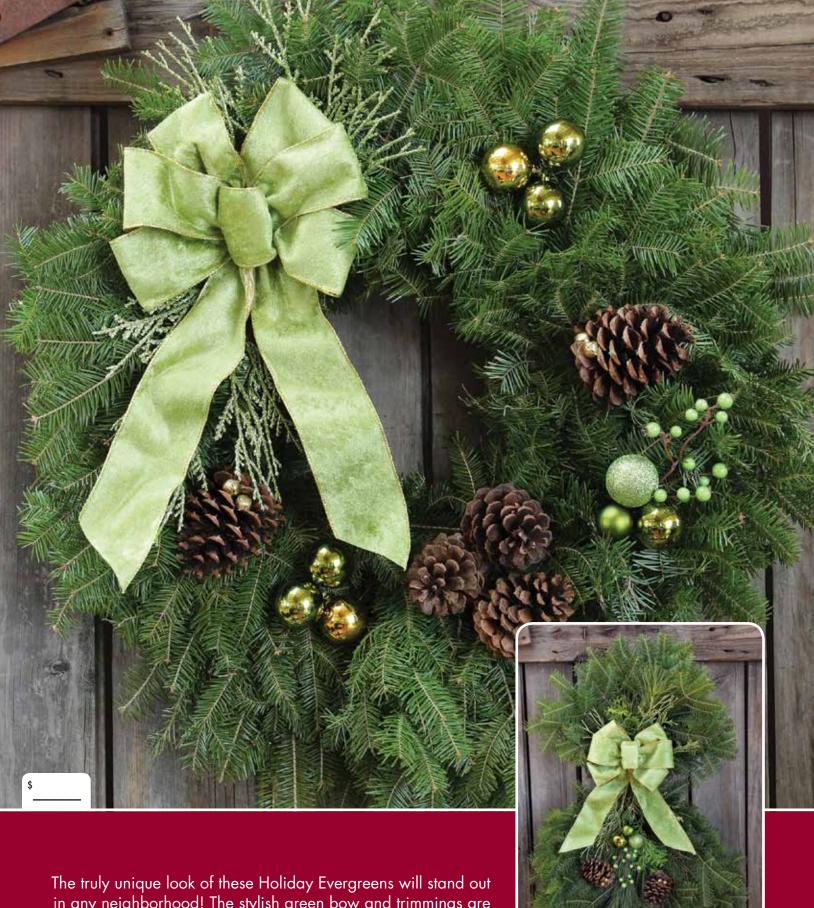

\$

in any neighborhood! The stylish green bow and trimmings are accented with bronzed cones laced with gold jingle bells.