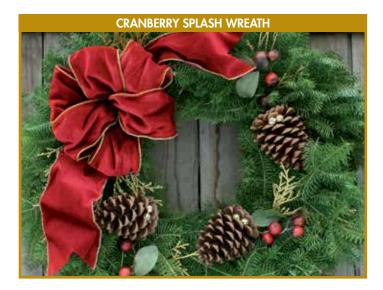

The elegant gold trimmed, wired fabric bow centerpieces this lovely wreath as a truly stunning Holiday Decoration. The faux cranberry picks and large pine cones laced with gold jingle bells complete the exquisite look of this popular Christmas Wreath and Door Spray!