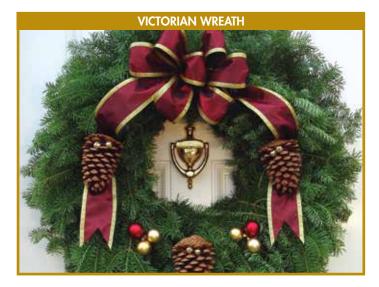

The generous gold backed velveteen bow and white tipped/ glittered pine cones laced with cheery red jingle bells for these Classic Holiday Decorations have made them a Holiday Tradition for generations!