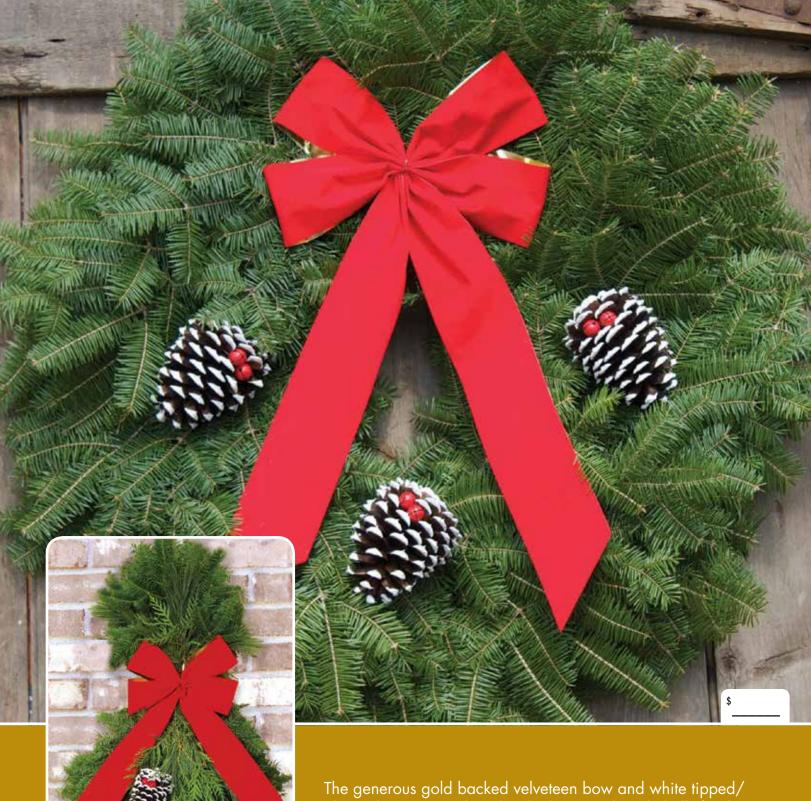

The generous gold backed velveteen bow and white tipped/ glittered pine cones laced with cheery red jingle bells for these Classic Holiday Decorations have made them a Holiday Tradition for generations!