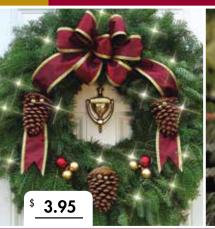

The generous gold backed velveteen bow and white tipped/ glittered pine cones laced with cheery red jingle bells for these Classic Holiday Decorations have made them a Holiday Tradition for generations!

The elegant gold trimmed, wired fabric bow centerpieces this lovely wreath as a truly stunning Holiday Decoration. The faux cranberry picks and large pine cones laced with gold jingle bells complete the exquisite look of this popular Christmas Wreath and Door Spray!

\$

The elegant gold trimmed, wired satin bow has 7 lavish loops with long tails. The large pine cones laced with gold jingle bells and the bulb sets add to the stylish look of these most popular Holiday Evergreens.