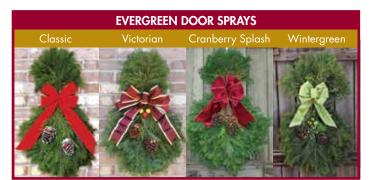

#### HELP SUPPORT OUR YOUTH AND JOIN IN THE SPIRIT OF THE HOLIDAYS!

Fundraiser For John F. Kennedy Catholic Senior Class Gift

All Wreaths are hand crafted with fresh evergreen fir boughs. All Door Sprays are hand tied with mixed evergreens of Balsam Fir, Western Red Cedar & Norway Pine. Each Door Spray is approximately 26" long and 15" wide.

The generous gold backed velveteen bow and white tipped/ glittered pine cones laced with cheery red jingle bells for these Classic Holiday Decorations have made them a Holiday Tradition for generations!

The elegant gold trimmed, wired fabric bow centerpieces this lovely wreath as a truly stunning Holiday Decoration. The faux cranberry picks and large pine cones laced with gold jingle bells complete the exquisite look of this popular Christmas Wreath and Door Spray!

\$

The elegant gold trimmed, wired satin bow has 7 lavish loops with long tails. The large pine cones laced with gold jingle bells and the bulb sets add to the stylish look of these most popular Holiday Evergreens.

\$

in any neighborhood! The stylish green bow and trimmings are accented with bronzed cones laced with gold jingle bells.