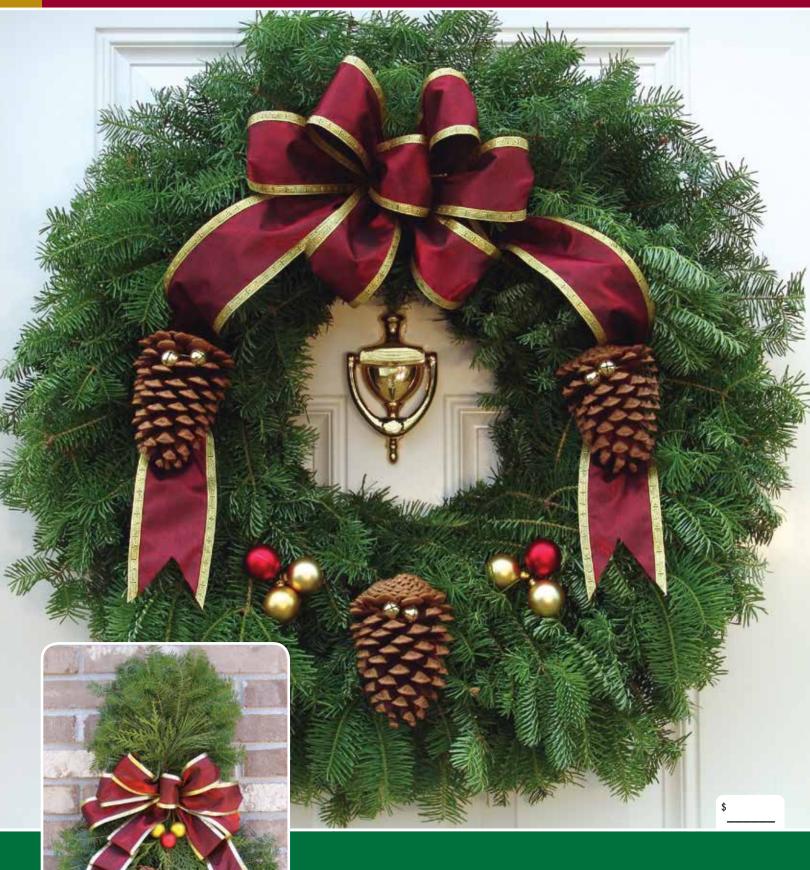

The generous gold backed velveteen bow and white tipped/ glittered pine cones laced with cheery red jingle bells for these Classic Holiday Decorations have made them a Holiday Tradition for generations!