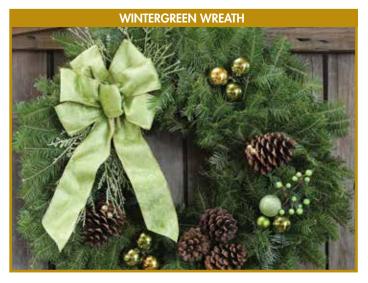

\$

in any neighborhood! The stylish green bow and trimmings are accented with bronzed cones laced with gold jingle bells.